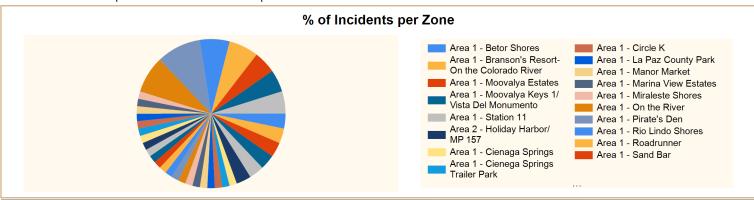

### Count of Incidents by Incident Type per Zone

Incident Status: All | Start Date: 05/01/2019 | End Date: 05/31/2019

| INCIDENT TYPE                                                          | # INCIDENTS | % of TOTAL |
|------------------------------------------------------------------------|-------------|------------|
| Area 1 - Betor Shores                                                  |             |            |
| 321 - EMS call, excluding vehicle accident with injury                 | 1           | 1.61%      |
| 554 - Assist invalid                                                   | 1           | 1.61%      |
| Zone: Area 1 - Betor Shores Total Incident:                            | 2           | 3.23%      |
| Area 1 - Branson's Resort- On the Colorado River                       |             |            |
| 321 - EMS call, excluding vehicle accident with injury                 | 2           | 3.23%      |
| Zone: Area 1 - Branson's Resort- On the Colorado River Total Incident: | 2           | 3.23%      |
| Area 1 - Cienaga Springs                                               |             |            |
| 321 - EMS call, excluding vehicle accident with injury                 | 1           | 1.61%      |
| Zone: Area 1 - Cienaga Springs Total Incident:                         | 1           | 1.61%      |
| Area 1 - Cienega Springs Trailer Park                                  |             |            |
| 541 - Animal problem                                                   | 1           | 1.61%      |
| Zone: Area 1 - Cienega Springs Trailer Park Total Incident:            | 1           | 1.61%      |
| Area 1 - Circle K                                                      |             |            |
| 321 - EMS call, excluding vehicle accident with injury                 | 1           | 1.61%      |
| Zone: Area 1 - Circle K Total Incident:                                | 1           | 1.61%      |
| Area 1 - La Paz County Park                                            |             |            |
| 321 - EMS call, excluding vehicle accident with injury                 | 1           | 1.61%      |
| Zone: Area 1 - La Paz County Park Total Incident:                      | 1           | 1.61%      |
| Area 1 - Lakeside 1/ Lower Lakeside/ MP 148                            |             |            |
| 321 - EMS call, excluding vehicle accident with injury                 | 3           | 4.84%      |
| 554 - Assist invalid                                                   | 1           | 1.61%      |
| 733 - Smoke detector activation due to malfunction                     | 1           | 1.61%      |
| Zone: Area 1 - Lakeside 1/ Lower Lakeside/ MP 148 Total Incident:      | 5           | 8.06%      |
| Area 1 - Lakeside 2/ Beanpot Hill/ MP147.7                             |             |            |
| 321 - EMS call, excluding vehicle accident with injury                 | 5           | 8.06%      |
| 550 - Public service assistance, other                                 |             |            |